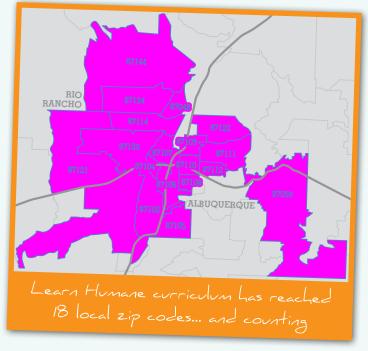

Great teachers leave an impression on you and light something inside that inspires you to share your knowledge with others and make the world a better place. That is exactly what is happening throughout our community with Animal Humane's powerful and magnetic Learn Humane curriculum. Young minds are being opened and teachers are embracing diverse instruction that adeptly enables them to introduce valuable lessons of keen character development while expanding their students' knowledge about pet homelessness and careers in animal welfare.

In 2015, these two talented women reached 6,861 students and educators through 9,679 educational hours. That's an impressive level of instruction stretching across our metropolitan area.

continued on page 2