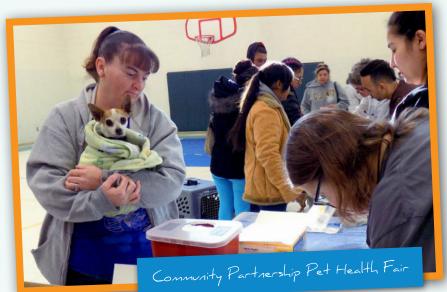

Additionally, we conducted successful Pet Health Fairs that provided 440 families and 728 pets with 1,179 vaccinations and 448 microchips at no cost. These impressive counts were made possible thanks to the combined efforts of Aztec Animal Clinic and VCA Wyoming Animal Hospital. Their volunteer involvement is keeping pets healthy and in loving homes! Equally important, in 2015 the owners of 756 dogs and 367 cats received low-cost sterilizations through Community Partnership funding.